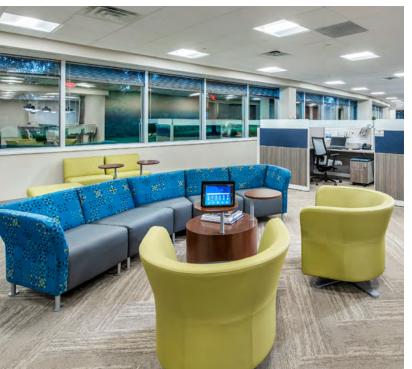

## CREATING A FUTURE-READY FIRM

**YEAR:** 2018

**DESIGN FIRM:** Donnelly Banks Interiors, LLC

**SQUARE FOOTAGE:** 8,850 sq. ft. **NUMBER OF EMPLOYEES:** 35 **DEALER:** GA Blanco & Sons, Inc.

Cover & Rossiter, a CPA and Advisory Firm in Wilmington, DE, was relocating to a new space. They were eager to create a fresh environment that would not only excite their current staff but would attract future team members. They worked with design firm, Donnelly Banks and HON dealer, GA Blanco & Sons, for their new look.

New updates included HON sit-to-stand desks, lounge seating to promote a collaborative work environment, and a multifunctional kitchen that can be used for events and meetings in addition to the normal use.