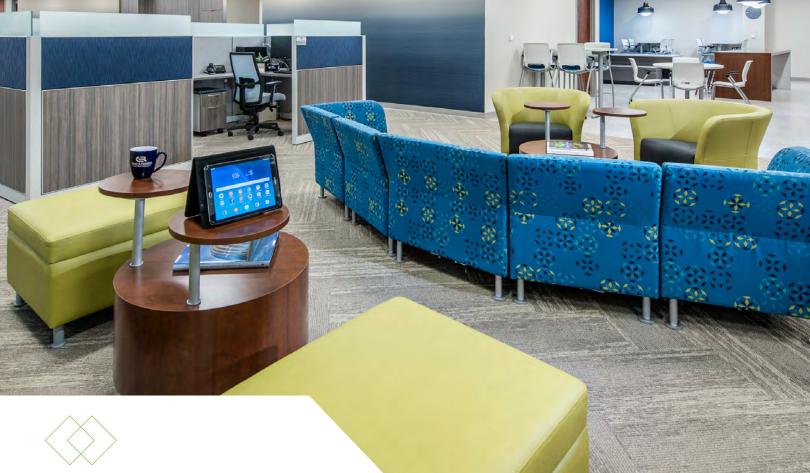

New updates included HON sit-to-stand desks, lounge seating to promote a collaborative work environment, and a multifunctional kitchen that can be used for events and meetings in addition to the normal use.