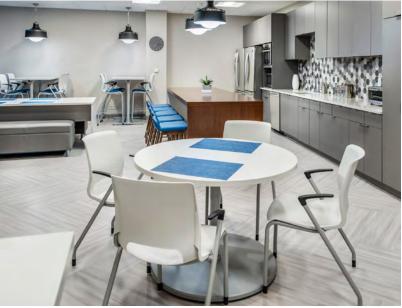

New updates included HON sit-to-stand desks, lounge seating to promote a collaborative work environment, and a multifunctional kitchen that can be used for events and meetings in addition to the normal use.