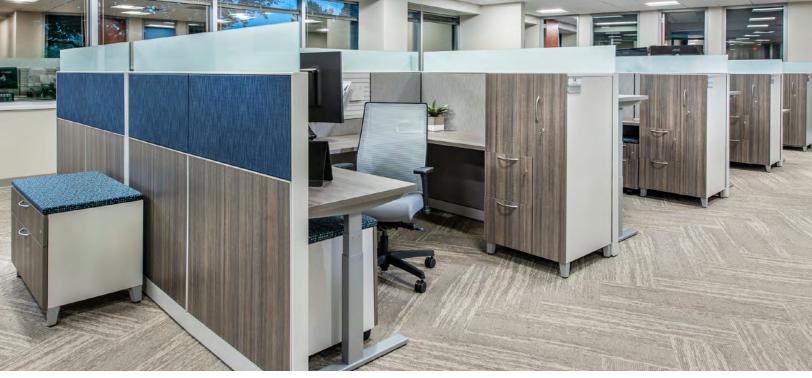

New updates included HON sit-to-stand desks, lounge seating to promote a collaborative work environment, and a multifunctional kitchen that can be used for events and meetings in addition to the normal use.