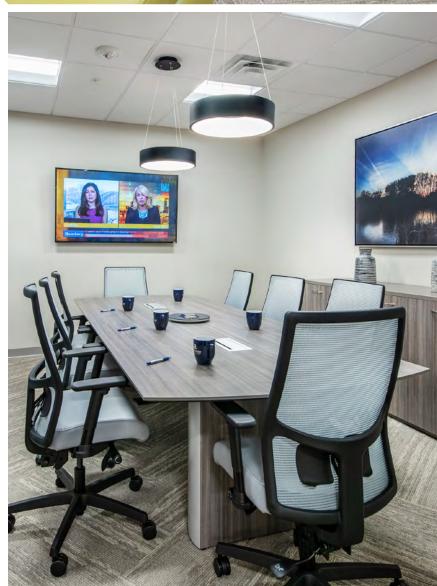

New updates included HON sit-to-stand desks, lounge seating to promote a collaborative work environment, and a multifunctional kitchen that can be used for events and meetings in addition to the normal use.